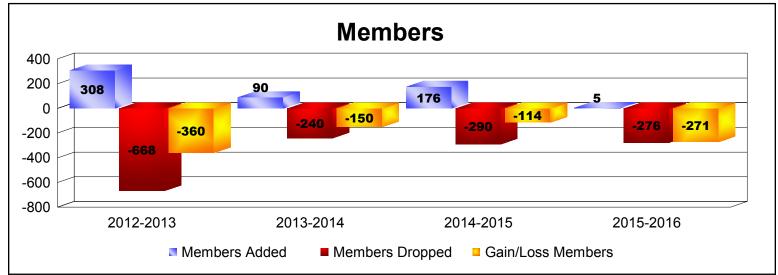

**Disbanded Districts**As of June 2016 Cumulative

| Year      | New<br>Clubs | Dropped<br>Clubs | Gain/<br>Loss<br>Clubs | New<br>Members | Charter<br>Members | Reinstate<br>Members | Transfer<br>Members | Total<br>Member<br>Added | Total<br>Members<br>Dropped | Gain/<br>Loss<br>Members |
|-----------|--------------|------------------|------------------------|----------------|--------------------|----------------------|---------------------|--------------------------|-----------------------------|--------------------------|
| 2012-2013 | 4            | -31              | -27                    | 157            | 97                 | 54                   | 0                   | 308                      | -668                        | -360                     |
| 2013-2014 | 1            | -4               | -3                     | 30             | 34                 | 26                   | 0                   | 90                       | -240                        | -150                     |
| 2014-2015 | 2            | -7               | -5                     | 67             | 81                 | 28                   | 0                   | 176                      | -290                        | -114                     |
| 2015-2016 | 0            | -10              | -10                    | 5              | 0                  | 0                    | 0                   | 5                        | -276                        | -271                     |
| Average   | 2            | -13              | -11                    | 65             | 53                 | 27                   | 0                   | 145                      | -369                        | -224                     |