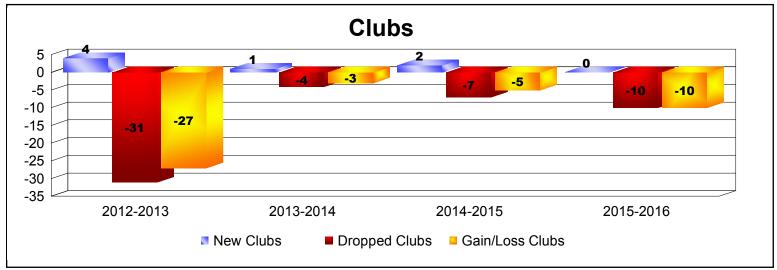

**Disbanded Districts**As of June 2016 Cumulative

| Year      | New<br>Clubs | Dropped<br>Clubs | Gain/<br>Loss<br>Clubs | New<br>Members | Charter<br>Members | Reinstate<br>Members | Transfer<br>Members | Total<br>Member<br>Added | Total<br>Members<br>Dropped | Gain/<br>Loss<br>Members |
|-----------|--------------|------------------|------------------------|----------------|--------------------|----------------------|---------------------|--------------------------|-----------------------------|--------------------------|
| 2012-2013 | 4            | -31              | -27                    | 157            | 97                 | 54                   | 0                   | 308                      | -668                        | -360                     |
| 2013-2014 | 1            | -4               | -3                     | 30             | 34                 | 26                   | 0                   | 90                       | -240                        | -150                     |
| 2014-2015 | 2            | -7               | -5                     | 67             | 81                 | 28                   | 0                   | 176                      | -290                        | -114                     |
| 2015-2016 | 0            | -10              | -10                    | 5              | 0                  | 0                    | 0                   | 5                        | -276                        | -271                     |
| Average   | 2            | -13              | -11                    | 65             | 53                 | 27                   | 0                   | 145                      | -369                        | -224                     |